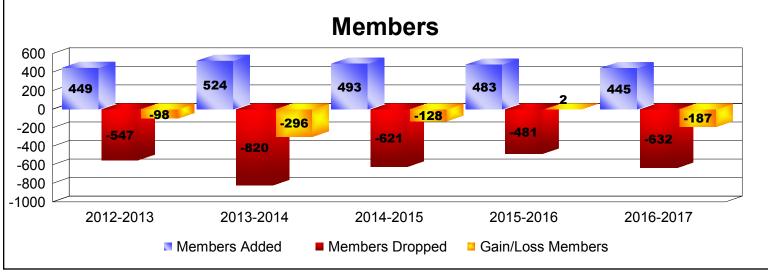

| Year                                                                                                                       | New<br>Clubs | Dropped<br>Clubs | Gain/<br>Loss<br>Clubs | New<br>Members | Charter<br>Members | Reinstate<br>Members | Transfer<br>Members | Total<br>Member<br>Added | Total<br>Members<br>Dropped | Gain/<br>Loss<br>Members |
|----------------------------------------------------------------------------------------------------------------------------|--------------|------------------|------------------------|----------------|--------------------|----------------------|---------------------|--------------------------|-----------------------------|--------------------------|
| 2012-2013                                                                                                                  | 2            | -3               | -1                     | 375            | 65                 | 6                    | 3                   | 449                      | -547                        | -98                      |
| 2013-2014                                                                                                                  | 2            | -1               | 1                      | 463            | 52                 | 9                    | 0                   | 524                      | -820                        | -296                     |
| 2014-2015                                                                                                                  | 1            | -2               | -1                     | 442            | 33                 | 13                   | 5                   | 493                      | -621                        | -128                     |
| 2015-2016                                                                                                                  | 2            | -1               | 1                      | 423            | 41                 | 13                   | 6                   | 483                      | -481                        | 2                        |
| 2016-2017                                                                                                                  | 0            | -7               | -7                     | 424            | 6                  | 15                   | 0                   | 445                      | -632                        | -187                     |
| Average                                                                                                                    | 1            | -3               | -1                     | 425            | 39                 | 11                   | 3                   | 479                      | -620                        | -141                     |
| $\begin{array}{c} 2 \\ 0 \\ -2 \\ -4 \\ -6 \\ -8 \end{array}$                                                              |              |                  |                        |                |                    |                      |                     |                          |                             |                          |
| 2012-2013 2013-2014 2014-2015 2015-2016 2016-2017   Image: New Clubs Image: Dropped Clubs Image: Gain/Loss Clubs 2016-2017 |              |                  |                        |                |                    |                      |                     |                          |                             |                          |